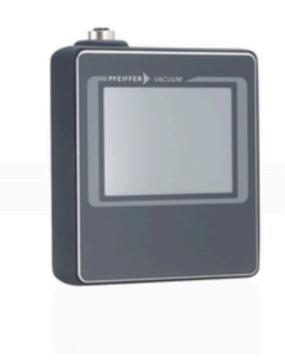

# OmniControl 001 Mobile, control units with 1 data option

### OmniControl 001 Mobile, control units with 1 data option

- Universal control unit for all products with Pfeiffer Vacuum RS-485 protocol
- Easy to operate on 3.5" touchscreen display
- Uncomplicated data acquisition and processing between Pfeiffer Vacuum units
- The respective modules define the scope of functions