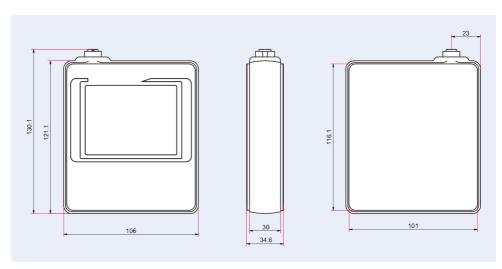

#### **Dimensions**

| Technical Data         | OmniControl 001 Mobile, control units with 1 data option |
|------------------------|----------------------------------------------------------|
| Ambient temperature    | 0 – 50 °C                                                |
| Input voltage(s)       | 24 V DC                                                  |
| Weight                 | 0.3 kg   0.66 lb                                         |
| Power consumption max. | 18 W                                                     |
| Weight                 | 300 g                                                    |